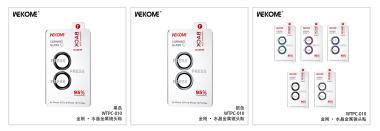

## **WEKOME WTPC-010 Lens Protector**

- SKU: WTPC-010
- Category: Smart Phone Sreen Protectors
- Description: Lens Protector with Corning glass, double the hardness feature AR coating, 95% and new anti-explosion technology

MORE IMAGES >>

| SPECIFICATIONS              |                                                                      |
|-----------------------------|----------------------------------------------------------------------|
| Model Number                | WTPC-010                                                             |
| Material                    | Glass + Acrylic+Aluminum Alloy Corning glass                         |
| Functions                   | Anti-scratch, Anti-Fingerprint, anti-explosion, High Transparent, HD |
|                             | CLEAR                                                                |
| Supported Brands and Models | iph16,plus,pro,pro max                                               |
| Color                       | Black/Silver/Green/Blue/Rose Gold/Grey                               |
| Product Weight              | 5g                                                                   |
| Packed Weight               | 46g                                                                  |
| Packed Size                 | 90*181*18                                                            |
| PCS/CTN                     | 200pcs                                                               |
| Carton Size                 | 60*33.5*49cm                                                         |
| G.W.                        | 11.30kg                                                              |
| Product Status              | In stock                                                             |