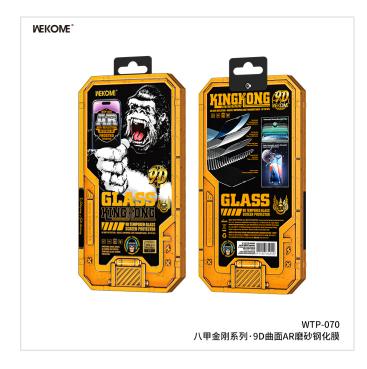

## **WEKOME Frosted Screen Protector** WTP-070

- SKU: WTP-070
- Category: Smart Phone Sreen Protectors
- Description: An Tempered Glass Screen Protector with 9D Curved Frosted and AR anti-reflection to deal with strong direct light.