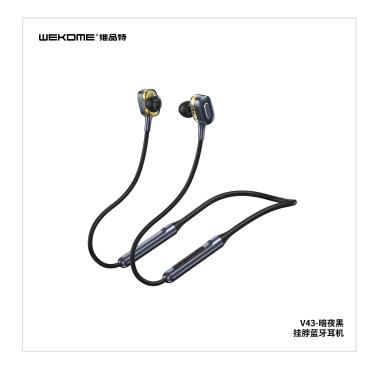

## WEKOME V43 Bluetooth Earphone

- SKU: V43
- Category: Bluetooth Earphone
- Description: A Bluetooth Earphone with dual dynamic each side and a 165mAh battery providing 15 hours playing.

MORE IMAGES >>

| SPECIFICATIONS       |               |
|----------------------|---------------|
| Model Number         | V43           |
| Material             | TPE+ABS       |
| Bluetooth version    | 5.0           |
| Type of Battery      | Li            |
| Capacity             | 165MAH        |
| Charging Way         | MICRO         |
| Time For Charging    | 1.5-2HRS      |
| Average battery life | 15hr          |
| Power                | 3mW           |
| Impedance            | 32?           |
| Frequency Range      | 20HZ-20KHZ    |
| Product color        | BLACK GREEN   |
| Product Weight       | 164*32*210MM  |
| Packed Weight        | 140G          |
| Carton size          | 60*35*50CM    |
| G.W.                 | 11.75KGS      |
| Certifications       | CE/FCC/RHOS   |
| Product Status       | OEM available |