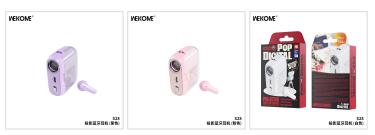

## **WEKOME S28 Projector Wireless Earphone**

- SKU: S28
- Category: Bluetooth Earphone
- Description: A Projector Bluetooth earphones, combining Bluetooth earphones and projection imaging, with an extraordinary 80-hour stand-by time.

MORE IMAGES >>

| SPECIFICATIONS    |                   |
|-------------------|-------------------|
| Model Number      | S28               |
| Bluetooth version | V5.3              |
| Time For Charging | 50min             |
| Speakers          | 10mm              |
| Frequency Range   | 20Hz~20kHz        |
| Product color     | White,Pink,Purple |
| Product Size      | 62*55*27.3mm      |
| Product Weight    | 50.8g             |
| Packed Weight     | 97.4g             |
| Packed Size       | 135*95*30mm       |
| PCS/CTN           | 140pcs            |
| Carton size       | 600*335*250mm     |
| G.W.              | 15.95kg           |
| Certifications    | FCC CE ROHS       |
| Product Status    | OEM available     |